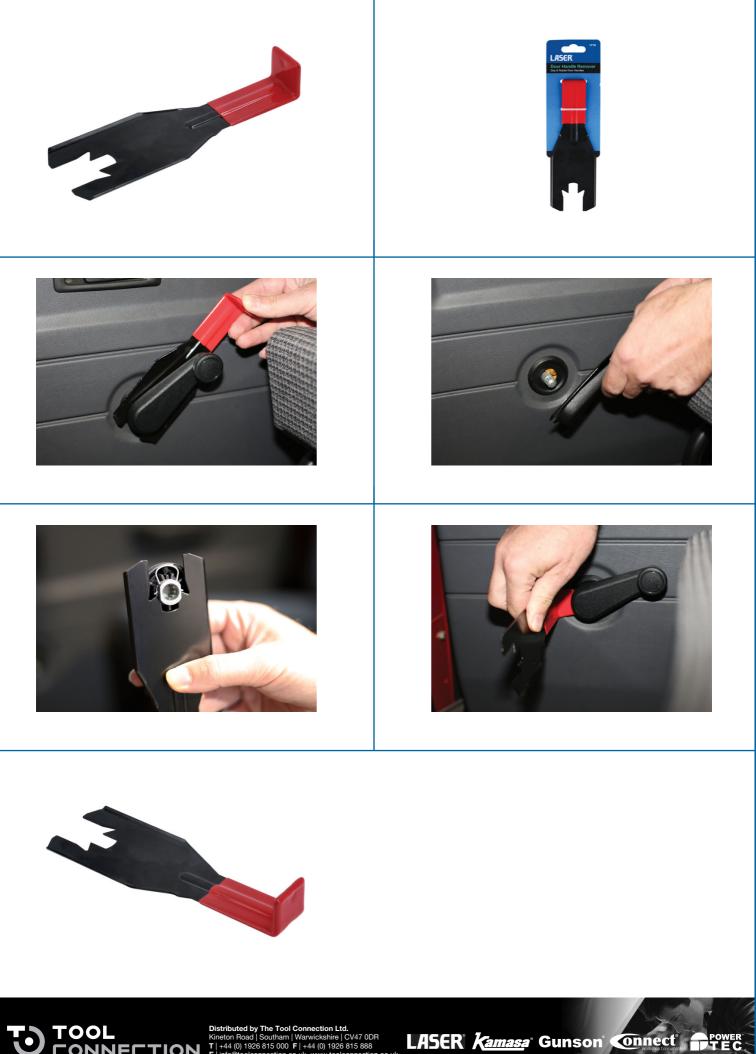

## Window Winder Handle Remover

Trim clip tool suitable for the removal and installation of the window handle retainer clips, situated behind traditional window winder handles, without causing damage to the handle or surrounding trim. Enables the "C" type clip to be gently pushed back allowing for the handle to then be pulled off the spigot. The handle end of the tool can then be used to push the clip back on once the handle has be re-installed.

## **Additional Information**

- Ideal for use on older and classic cars.
- · Safely removes the winder handle retaining clip.
- Allows the handle to be removed or repositioned. •
- Avoids damage to the fascia panel.
- · Specialist bodyshop tool.

http://lasertools.co.uk/product/1776

**Distributed by The Tool Connection Ltd.** Kineton Road | Southam | Warwickshire | CV47 0DR T | +44 (0) 1926 815 000 F | +44 (0) 1926 815 888 E | info@toolconnection.co.uk www.toolconnection.