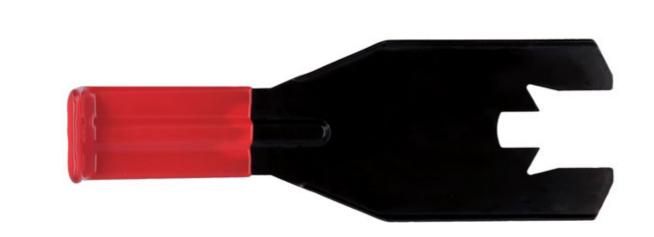

## Window Winder Handle Remover

Trim clip tool suitable for the removal and installation of the window handle retainer clips, situated behind traditional window winder handles, without causing damage to the handle or surrounding trim. Enables the "C" type clip to be gently pushed back allowing for the handle to then be pulled off the spigot. The handle end of the tool can then be used to push the clip back on once the handle has be re-installed.

## **Additional Information**

- Ideal for use on older and classic cars.
- · Safely removes the winder handle retaining clip.
- Allows the handle to be removed or repositioned. •
- Avoids damage to the fascia panel.
- · Specialist bodyshop tool.